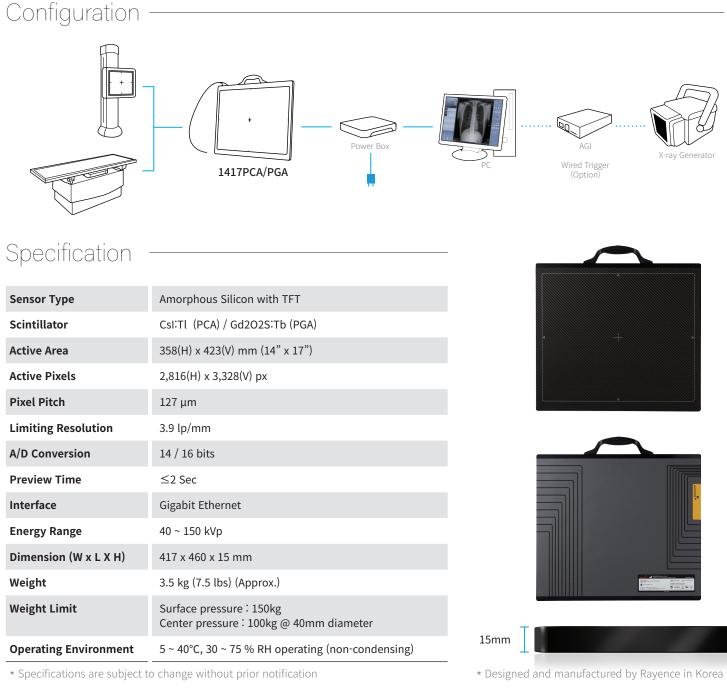

### **1417PCA/PGA** Portable, Wired Flat Panel Detector

Flexibility, Portability, and Versatility The 1417PCA/PGA provides the ultimate in adaptability to its environments. Whether it is being used on tabletop, in universal stands, tables, or upright buckys, the 1417PCA/ PGA can easily be retrofitted into a wide range of general radiography systems. It uses auto-trigger signal sensing technology that dose not require any integration into an x-ray generator. This advanced auto-triggering technology makes it and ideal solution for both fixed and mobile or portable x-ray applications.